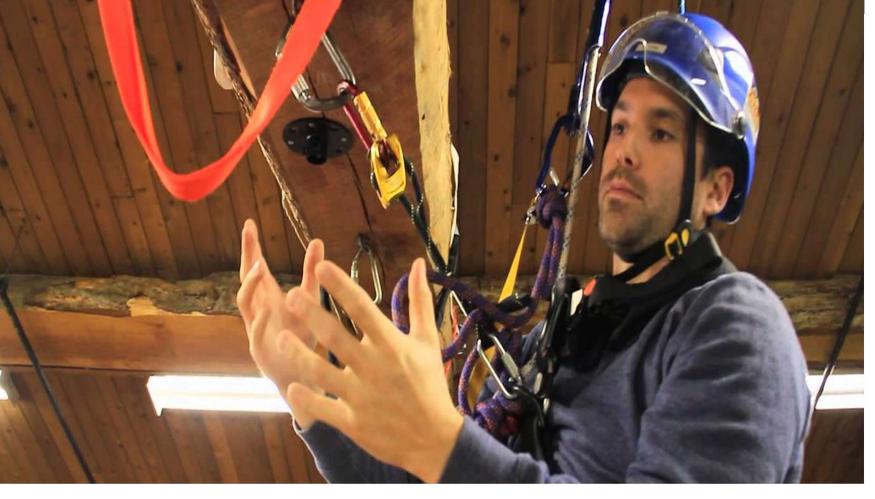

**IFICA** 

R

A Full Body Harness is the ideal body wear that should be worn by a worker, since it distributes the force of impact incurred in the event of a fall evenly on the thighs and torso region of the body. The material of construction of the webbing of SAFEHAWK Harnesses is Polyester. Since this has the least elongation properties as compared to other materials, the Harness does not stretch dangerously when subjected to a fall. The wearer hence does not risk slipping out of the Harness.

SAFEHAWK offers a comprehensive range of Full Body Harnesses to suit a vast range of applications and situations. Equipped with the finest ergonomics and technically sound features, SAFEHAWK Full Body Harnesses are the best choice for comfortable and safe usage for work at height.