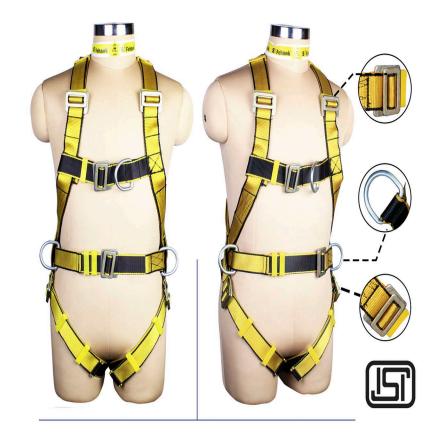

**IFICA** 

R

A Full Body Harness is the ideal body wear that should be worn by a worker, since it distributes the force of impact incurred in the event of a fall evenly on the thighs and torso region of the body. The material of construction of the webbing of SAFEHAWK Harnesses is Polyester. Since this has the least elongation properties as compared to other materials, the Harness does not stretch dangerously when subjected to a fall. The wearer hence does not risk slipping out of the Harness.

SAFEHAWK offers a comprehensive range of Full Body Harnesses to suit a vast range of applications and situations. Equipped with the finest ergonomics and technically sound features, SAFEHAWK Full Body Harnesses are the best choice for comfortable and safe usage for work at height.