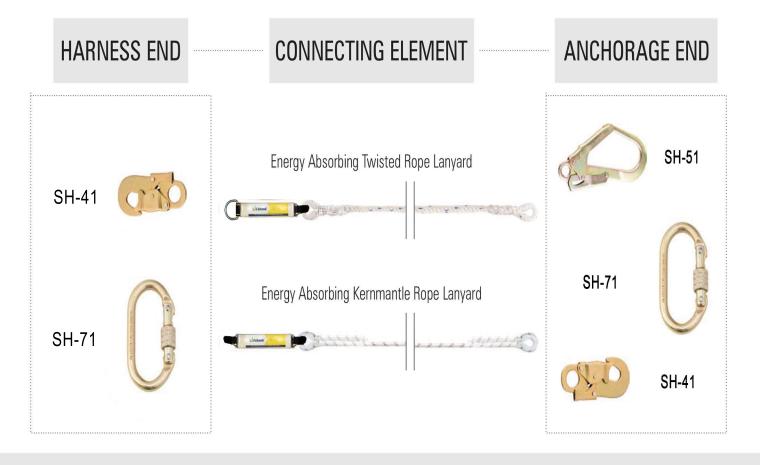

LANYARD

It is extremely important to know the fall clearance distance while working at a height using the appropriate Fall Protection System. While anchored vertically above the head level, the length of the lanyard used and the elongation of the Energy Absorber which occurs in the event of a fall become two of the important factors to determine the fall clearance.

Always check for the minimum Fall-clearance distance so that the risk of hitting an obstacle below is not there.

In the worst case where the user has climbed above the point of anchorage, and has a free fall of 4 meters before the lanyard has been activated, the minimum clearance required is 6.25 meters below the anchorage.

Each Lanyard offers you distinct features. Choose the lanyards that best suits your requirement.







#### VERGY ABSORBING TWISTED ROPE LANYARDS

- They are made up of Polyamide Twisted Rope, 12mm dia and have SAFEHAWK Energy Absorbing pack (SH-19) incorporated at the harness end of the Lanvard
- The spliced end is protected with a strong transparent protective covering sleeve.
- The loops at the end are protected by an abrasion resistant thimble.
- Available in lengths: 1.0m, 1.5m, 1.8m, & 2.0m.
- All Lanyards with different combinations of connectors are individually Conforms to EN 355: 2002.

#### ENERGY ABSORBING KERNMANTLE ROPE LANYARDS

- This range of Lanyards is made from high quality Kernmantle Rope of dia 10.5mm and have SAFEHAWK Energy Absorbing pack (SH-19) incorporated at the harness end of the Lanyard.
- They are cross stitched and are protected with a strong transparent co