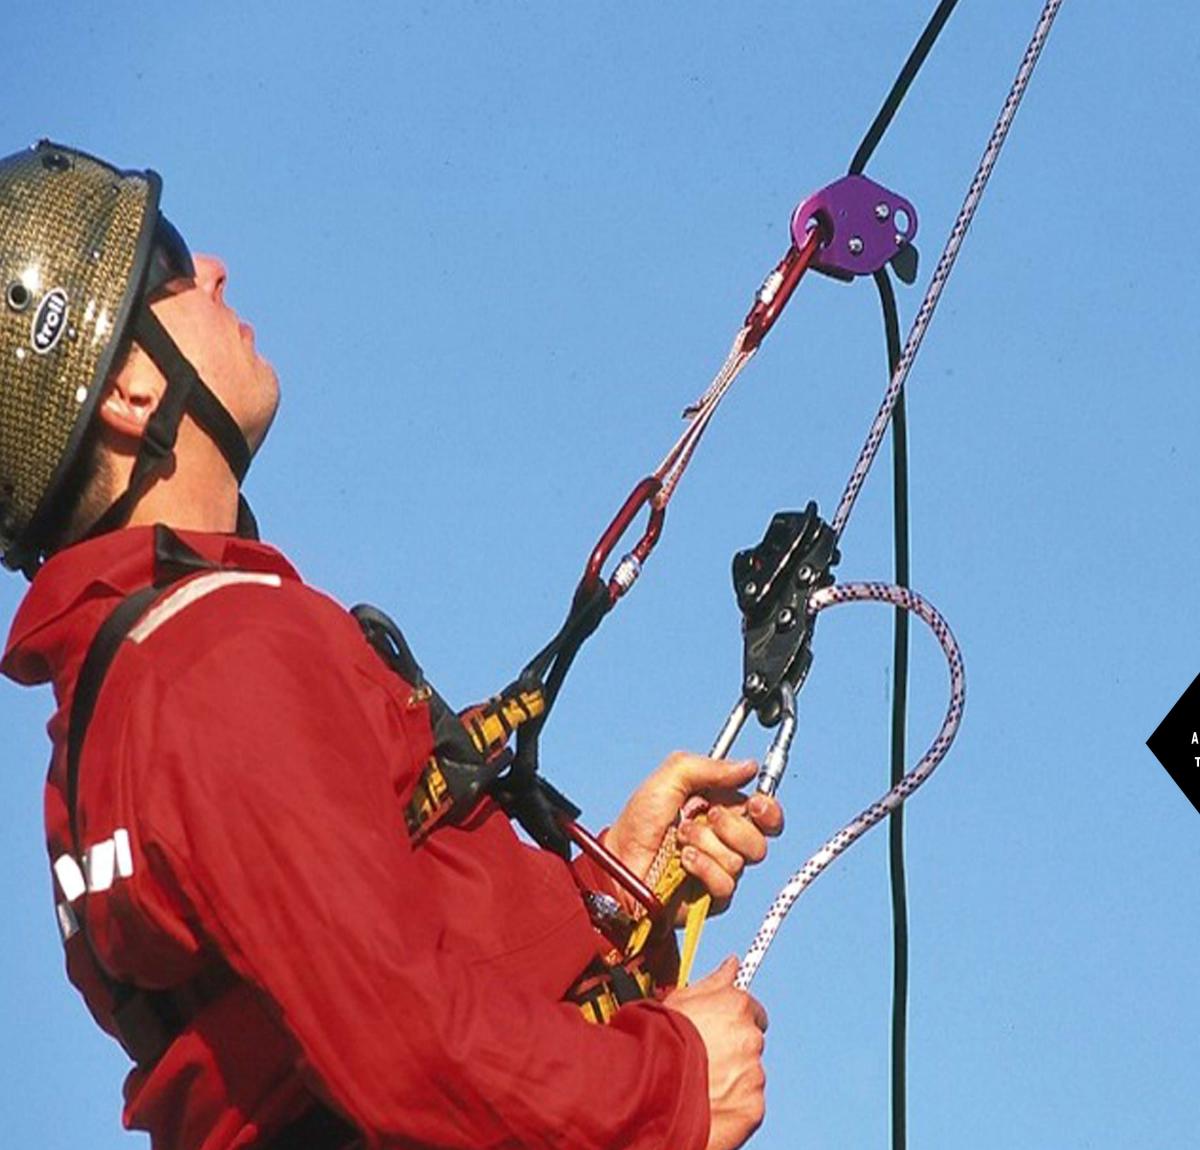

**IFICA** 

R

A Full Body Harness is the ideal body wear that should be worn by a worker, since it distributes the force of impact incurred in the event of a fall evenly on the thighs and torso region of the body. The material of construction of the webbing of SAFEHAWK Harnesses is Polyester. Since this has the least elongation properties as compared to other materials, the Harness does not stretch dangerously when subjected to a fall. The wearer hence does not risk slipping out of the Harness.

SAFEHAWK offers a comprehensive range of Full Body Harnesses to suit a vast range of applications and situations. Equipped with the finest ergonomics and technically sound features, SAFEHAWK Full Body Harnesses are the best choice for comfortable and safe usage for work at height.