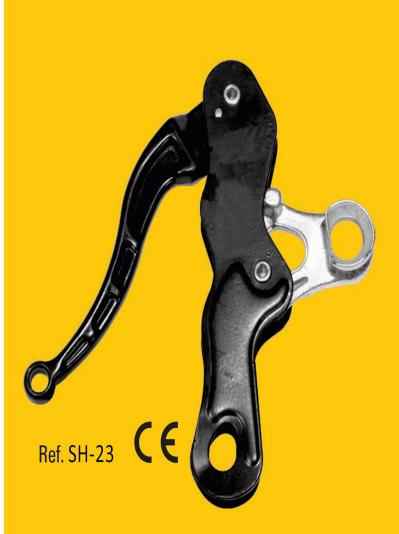

**IFICA** 

R

A Full Body Harness is the ideal body wear that should be worn by a worker, since it distributes the force of impact incurred in the event of a fall evenly on the thighs and torso region of the body. The material of construction of the webbing of SAFEHAWK Harnesses is Polyester. Since this has the least elongation properties as compared to other materials, the Harness does not stretch dangerously when subjected to a fall. The wearer hence does not risk slipping out of the Harness.

SAFEHAWK offers a comprehensive range of Full Body Harnesses to suit a vast range of applications and situations. Equipped with the finest ergonomics and technically sound features, SAFEHAWK Full Body Harnesses are the best choice for comfortable and safe usage for work at height.