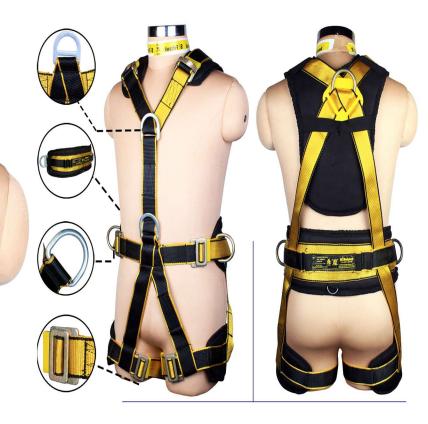

**IFICA** 

R

A Full Body Harness is the ideal body wear that should be worn by a worker, since it distributes the force of impact incurred in the event of a fall evenly on the thighs and torso region of the body. The material of construction of the webbing of SAFEHAWK Harnesses is Polyester. Since this has the least elongation properties as compared to other materials, the Harness does not stretch dangerously when subjected to a fall. The wearer hence does not risk slipping out of the Harness.

SAFEHAWK offers a comprehensive range of Full Body Harnesses to suit a vast range of applications and situations. Equipped with the finest ergonomics and technically sound features, SAFEHAWK Full Body Harnesses are the best choice for comfortable and safe usage for work at height.