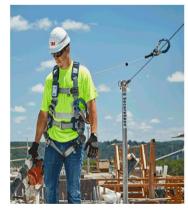

**IFICA** 

R

A Full Body Harness is the ideal body wear that should be worn by a worker, since it distributes the force of impact incurred in the event of a fall evenly on the thighs and torso region of the body. The material of construction of the webbing of SAFEHAWK Harnesses is Polyester. Since this has the least elongation properties as compared to other materials, the Harness does not stretch dangerously when subjected to a fall. The wearer hence does not risk slipping out of the Harness.

SAFEHAWK offers a comprehensive range of Full Body Harnesses to suit a vast range of applications and situations. Equipped with the finest ergonomics and technically sound features, SAFEHAWK Full Body Harnesses are the best choice for comfortable and safe usage for work at height.