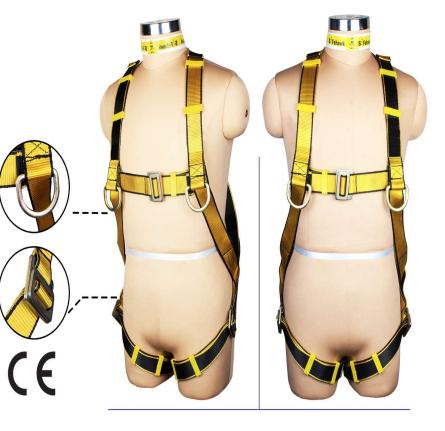

**IFICA** 

R

A Full Body Harness is the ideal body wear that should be worn by a worker, since it distributes the force of impact incurred in the event of a fall evenly on the thighs and torso region of the body. The material of construction of the webbing of SAFEHAWK Harnesses is Polyester. Since this has the least elongation properties as compared to other materials, the Harness does not stretch dangerously when subjected to a fall. The wearer hence does not risk slipping out of the Harness.

SAFEHAWK offers a comprehensive range of Full Body Harnesses to suit a vast range of applications and situations. Equipped with the finest ergonomics and technically sound features, SAFEHAWK Full Body Harnesses are the best choice for comfortable and safe usage for work at height.