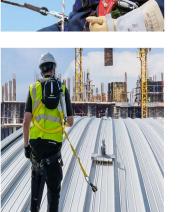

**IFICA** 

R

A Full Body Harness is the ideal body wear that should be worn by a worker, since it distributes the force of impact incurred in the event of a fall evenly on the thighs and torso region of the body. The material of construction of the webbing of SAFEHAWK Harnesses is Polyester. Since this has the least elongation properties as compared to other materials, the Harness does not stretch dangerously when subjected to a fall. The wearer hence does not risk slipping out of the Harness.

SAFEHAWK offers a comprehensive range of Full Body Harnesses to suit a vast range of applications and situations. Equipped with the finest ergonomics and technically sound features, SAFEHAWK Full Body Harnesses are the best choice for comfortable and safe usage for work at height.