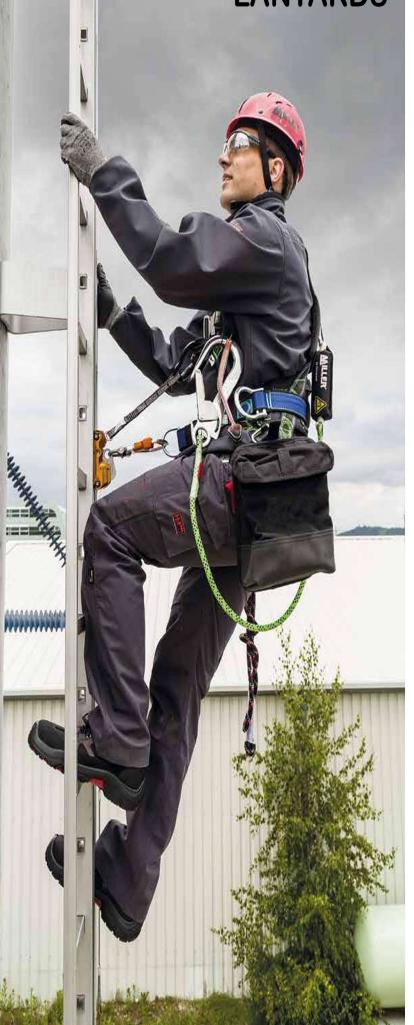

**IFICA** 

R

A Full Body Harness is the ideal body wear that should be worn by a worker, since it distributes the force of impact incurred in the event of a fall evenly on the thighs and torso region of the body. The material of construction of the webbing of SAFEHAWK Harnesses is Polyester. Since this has the least elongation properties as compared to other materials, the Harness does not stretch dangerously when subjected to a fall. The wearer hence does not risk slipping out of the Harness.

SAFEHAWK offers a comprehensive range of Full Body Harnesses to suit a vast range of applications and situations. Equipped with the finest ergonomics and technically sound features, SAFEHAWK Full Body Harnesses are the best choice for comfortable and safe usage for work at height.