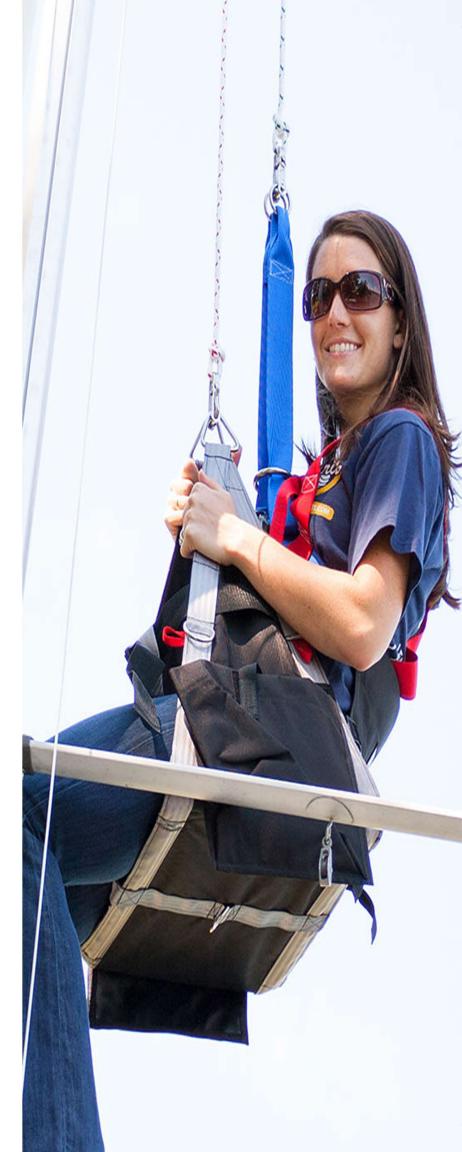

**IFICA** 

R

A Full Body Harness is the ideal body wear that should be worn by a worker, since it distributes the force of impact incurred in the event of a fall evenly on the thighs and torso region of the body. The material of construction of the webbing of SAFEHAWK Harnesses is Polyester. Since this has the least elongation properties as compared to other materials, the Harness does not stretch dangerously when subjected to a fall. The wearer hence does not risk slipping out of the Harness.

SAFEHAWK offers a comprehensive range of Full Body Harnesses to suit a vast range of applications and situations. Equipped with the finest ergonomics and technically sound features, SAFEHAWK Full Body Harnesses are the best choice for comfortable and safe usage for work at height.