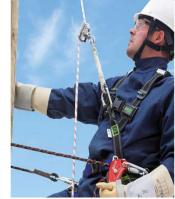

**IFICA** 

R

A Full Body Harness is the ideal body wear that should be worn by a worker, since it distributes the force of impact incurred in the event of a fall evenly on the thighs and torso region of the body. The material of construction of the webbing of SAFEHAWK Harnesses is Polyester. Since this has the least elongation properties as compared to other materials, the Harness does not stretch dangerously when subjected to a fall. The wearer hence does not risk slipping out of the Harness.

SAFEHAWK offers a comprehensive range of Full Body Harnesses to suit a vast range of applications and situations. Equipped with the finest ergonomics and technically sound features, SAFEHAWK Full Body Harnesses are the best choice for comfortable and safe usage for work at height.