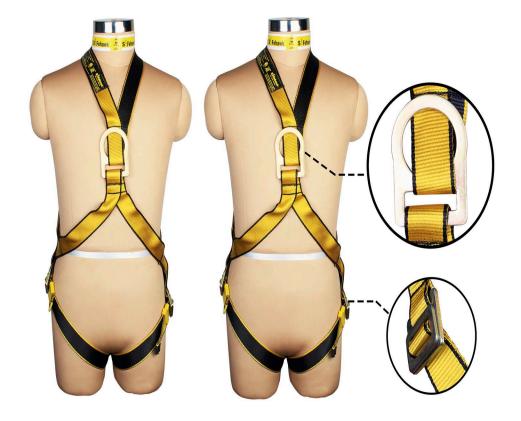

**IFICA** 

R

A Full Body Harness is the ideal body wear that should be worn by a worker, since it distributes the force of impact incurred in the event of a fall evenly on the thighs and torso region of the body. The material of construction of the webbing of SAFEHAWK Harnesses is Polyester. Since this has the least elongation properties as compared to other materials, the Harness does not stretch dangerously when subjected to a fall. The wearer hence does not risk slipping out of the Harness.

SAFEHAWK offers a comprehensive range of Full Body Harnesses to suit a vast range of applications and situations. Equipped with the finest ergonomics and technically sound features, SAFEHAWK Full Body Harnesses are the best choice for comfortable and safe usage for work at height.