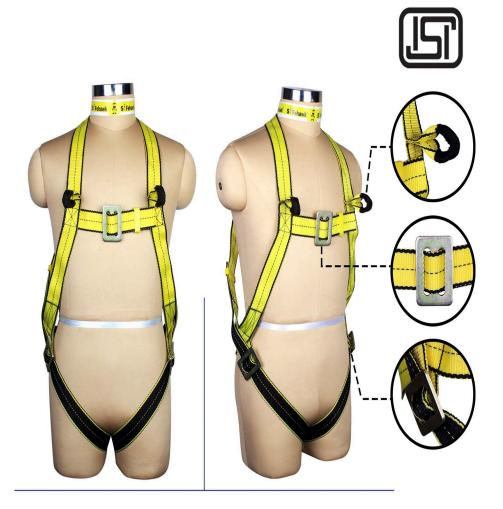

**IFICA** 

R

A Full Body Harness is the ideal body wear that should be worn by a worker, since it distributes the force of impact incurred in the event of a fall evenly on the thighs and torso region of the body. The material of construction of the webbing of SAFEHAWK Harnesses is Polyester. Since this has the least elongation properties as compared to other materials, the Harness does not stretch dangerously when subjected to a fall. The wearer hence does not risk slipping out of the Harness.

SAFEHAWK offers a comprehensive range of Full Body Harnesses to suit a vast range of applications and situations. Equipped with the finest ergonomics and technically sound features, SAFEHAWK Full Body Harnesses are the best choice for comfortable and safe usage for work at height.