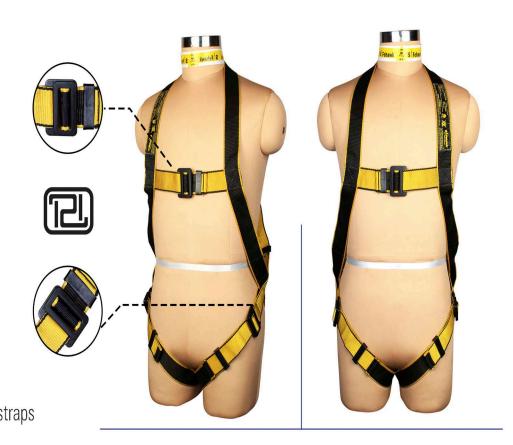

**IFICA** 

R

A Full Body Harness is the ideal body wear that should be worn by a worker, since it distributes the force of impact incurred in the event of a fall evenly on the thighs and torso region of the body. The material of construction of the webbing of SAFEHAWK Harnesses is Polyester. Since this has the least elongation properties as compared to other materials, the Harness does not stretch dangerously when subjected to a fall. The wearer hence does not risk slipping out of the Harness.

SAFEHAWK offers a comprehensive range of Full Body Harnesses to suit a vast range of applications and situations. Equipped with the finest ergonomics and technically sound features, SAFEHAWK Full Body Harnesses are the best choice for comfortable and safe usage for work at height.