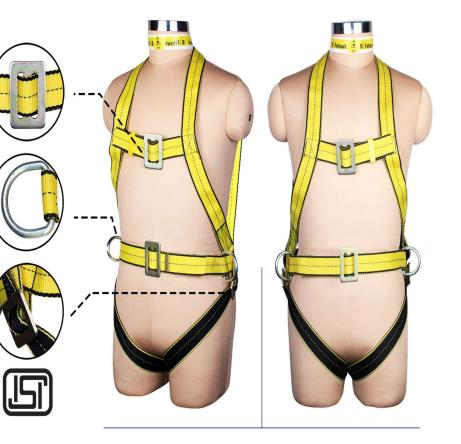

**IFICA** 

R

A Full Body Harness is the ideal body wear that should be worn by a worker, since it distributes the force of impact incurred in the event of a fall evenly on the thighs and torso region of the body. The material of construction of the webbing of SAFEHAWK Harnesses is Polyester. Since this has the least elongation properties as compared to other materials, the Harness does not stretch dangerously when subjected to a fall. The wearer hence does not risk slipping out of the Harness.

SAFEHAWK offers a comprehensive range of Full Body Harnesses to suit a vast range of applications and situations. Equipped with the finest ergonomics and technically sound features, SAFEHAWK Full Body Harnesses are the best choice for comfortable and safe usage for work at height.