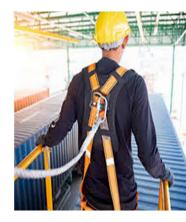

**IFICA** 

R

A Full Body Harness is the ideal body wear that should be worn by a worker, since it distributes the force of impact incurred in the event of a fall evenly on the thighs and torso region of the body. The material of construction of the webbing of SAFEHAWK Harnesses is Polyester. Since this has the least elongation properties as compared to other materials, the Harness does not stretch dangerously when subjected to a fall. The wearer hence does not risk slipping out of the Harness.

SAFEHAWK offers a comprehensive range of Full Body Harnesses to suit a vast range of applications and situations. Equipped with the finest ergonomics and technically sound features, SAFEHAWK Full Body Harnesses are the best choice for comfortable and safe usage for work at height.