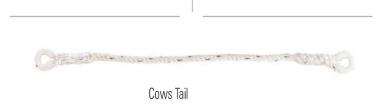

gh strength steel





# **SELF CONTAINED SAFETY KITS**

SAFEHAWK launches a comprehesive range of customized KITS suitable to work specific use as per the standerdized needs. The design of all the equipment used in SAFEHAWK KITS is inspired by the user's safety and comfort requirements.

#### **SELF CONTAINED SAFETY KITS**

Ref. SH-456



Fall Arrester SH-26



Tool Bag





Grip Descender SH-23





#### MAINTENANCE & WINDOW CLEANING KIT | REF. SH-5001

This Kit is meant to fulfill all the purposes and requirements of personal engaged in maintenance jobs at height.



Karabiner SH-71 (3-pcs)



Polyamide Rope 14 mm 50 Meter



Kernmantle Rope 10.5 mm 50 Meter



Anchorage Webbing Sling 2-pcs (1.2 Meter)



Universal Kit Bag



## Ref. SH-456



Full Body Harness



Grip Descender SH-23





SAFEHAWK Rescue Kit offers a complete and immediate solution for rescue of a victim of fall from height, as he lays suspended with his fall arrest equipment.



Fall Arrester SH-26



Tool Bag



Karabiner SH-71 (3-Pcs)



Polyamide Rope 14 mm

(50 Meter)

man Henry

Kernmantle Rope 10.5 mm

(50 Meter)

Anchorage Webbing Sling 2-Pcs (1.2 Meter)



Knife



Universal Kit Bag



Work Positioning Lanyard



Ref. SH-456

**SELF CONTAINED SAFETY KITS** 

11

This Kit is designed for the personnel engaged in working on high rise tower with an extra facility of bigger Hooks & easily adjustable Lanyards to suit the requirement of the working individual.



Fall Arrester SH-26



Full Body Harness



Forked Lanyard









Polyamide Rope





Universal Kit Bag