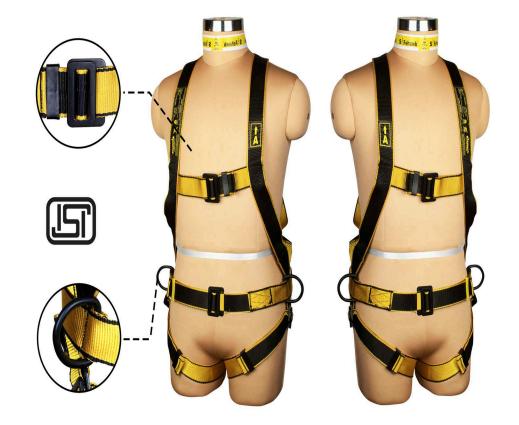

**IFICA** 

R

A Full Body Harness is the ideal body wear that should be worn by a worker, since it distributes the force of impact incurred in the event of a fall evenly on the thighs and torso region of the body. The material of construction of the webbing of SAFEHAWK Harnesses is Polyester. Since this has the least elongation properties as compared to other materials, the Harness does not stretch dangerously when subjected to a fall. The wearer hence does not risk slipping out of the Harness.

SAFEHAWK offers a comprehensive range of Full Body Harnesses to suit a vast range of applications and situations. Equipped with the finest ergonomics and technically sound features, SAFEHAWK Full Body Harnesses are the best choice for comfortable and safe usage for work at height.