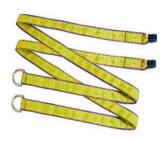

**IFICA** 

R

A Full Body Harness is the ideal body wear that should be worn by a worker, since it distributes the force of impact incurred in the event of a fall evenly on the thighs and torso region of the body. The material of construction of the webbing of SAFEHAWK Harnesses is Polyester. Since this has the least elongation properties as compared to other materials, the Harness does not stretch dangerously when subjected to a fall. The wearer hence does not risk slipping out of the Harness.

SAFEHAWK offers a comprehensive range of Full Body Harnesses to suit a vast range of applications and situations. Equipped with the finest ergonomics and technically sound features, SAFEHAWK Full Body Harnesses are the best choice for comfortable and safe usage for work at height.