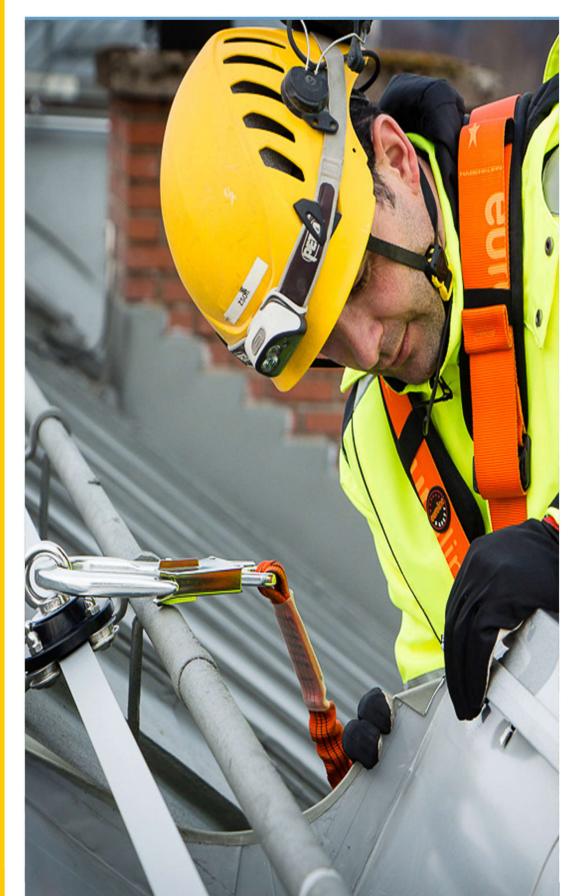

n the Full Body Harness of the user. The length can be easily adjusted to suit the application.

SAFEHAWK Work Positioning Lanyards have a Minimum Breaking Strength of 15 kN, and Conforms to EN 358:1999.









# WORK POSITIONING LANYARDS



#### LANYARDS E,



## **WORK POSITIONING LANYARD WITH RING TYPE ADJUSTER**

- Made up of 14mm dia polyamide 3-strand twisted rope.
- Has a Manual Ring-type adjuster of forged alloy steel.
- Maximum length is 2.0m.
- · Easy to connect Steel Karabiners at both the ends for attachment.



- Made up of 14mm dia polyamide 3-strand twisted rope.
- Equipped with convenient Rope-grab adjuster for easy length adjustment.
- Maximum length is 2.0m.
- Easy to connect Steel Karabiners at both the ends for attachment.







# **S** Fehawk

# RESTRAINT LANYARDS







#### RESTRAINT TWISTED ROPE LANYARDS E,

- They are made up of 12mm dia Polyamide Twisted Rope.
- The spliced end is protected with a strong transparent protective covering sleeve.
- The loops at the end are protected by an abrasion resistant thimble.



System needed at height. These lanyards prevent the user from reaching the edge and hence prevent a potential fall from occurring. Since there is no fall that occurs in a "Fall Restraint System", the Restraint Lanyards do not have any shock absorption element incorporated in them.

**Restraint Lanyards** are a part of the Restraint

It is therefore mandatory to ensure that Fall Restraint Lanyards are never used for the purpose of fall arrest.

**SAFEHAWK** Fall Restraint Lanyards come various options of connecting element:

- Twisted