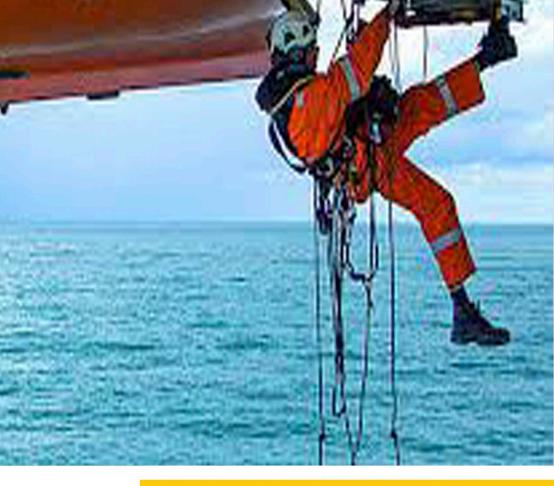

**IFICA** 

R

A Full Body Harness is the ideal body wear that should be worn by a worker, since it distributes the force of impact incurred in the event of a fall evenly on the thighs and torso region of the body. The material of construction of the webbing of SAFEHAWK Harnesses is Polyester. Since this has the least elongation properties as compared to other materials, the Harness does not stretch dangerously when subjected to a fall. The wearer hence does not risk slipping out of the Harness.

SAFEHAWK offers a comprehensive range of Full Body Harnesses to suit a vast range of applications and situations. Equipped with the finest ergonomics and technically sound features, SAFEHAWK Full Body Harnesses are the best choice for comfortable and safe usage for work at height.