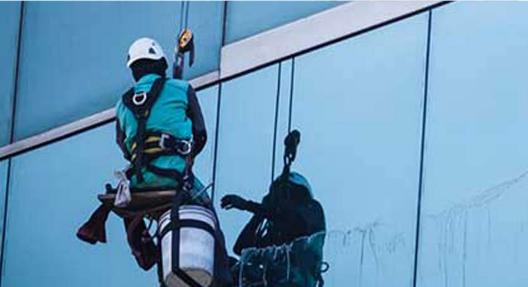

# Harness is better than Hearse !

**IFICA** 

R

A Full Body Harness is the ideal body wear that should be worn by a worker, since it distributes the force of impact incurred in the event of a fall evenly on the thighs and torso region of the body. The material of construction of the webbing of SAFEHAWK Harnesses is Polyester. Since this has the least elongation properties as compared to other materials, the Harness does not stretch dangerously when subjected to a fall. The wearer hence does not risk slipping out of the Harness.

SAFEHAWK offers a comprehensive range of Full Body Harnesses to suit a vast range of applications and situations. Equipped with the finest ergonomics and technically sound features, SAFEHAWK Full Body Harnesses are the best choice for comfortable and safe usage for work at height.