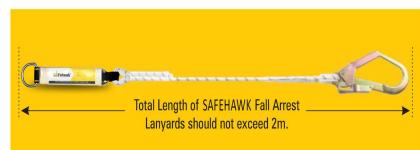

inspection.



#### SAFEHAWK ENERGY ABSORBING PACK (ENERGY ABSORBER)

SAFEHAWK Energy Absorber SH-19 is made up of 44mm wide webbing and is shrink wrapped. It reduces the impact of fall to less than 6kN and conforms to EN 355:2002.

The minimum fall clearance distance required when using this energy absorber for a 2m lanyard is = 6m.

## Always use Energy Absorbing Lanyards for fall arrest applications.

#### What should be the Length

of a SAFEHAWK FALL ARREST LANYARD

The standard maximum length of the Fall Arrest Lanyard is 2 meters. Important thing to note is to have a lanyard long enough to be user friendly, however, kept as short as possible, to minimize the free fall distance. All SAFEHAWK fall arrest lanyards are tested and Conforms to EN 355:2002 for their maximum length of 2m.



#### LANYARDS



#### Minimum fall clearance distance required when using an ENERGY ABSORBING LANYARD

It is extremely important to know the fall clearance distance while working at a height using the appropriate Fall Protection System. While anchored vertically above the head level, the length of the lanyard used and the elongation of the Energy Absorber which occurs in the event of a fall become two of the important factors to determine the fall clearance.

Always check for the minimum Fall-clearance distance so that the risk of hitting an obstacle below is not there.

In the worst case where the user has climbed above the point of anchorage, and has a free fall of 4 meters before the lanyard has been activated, the minimum clearance required is 6.25 meters below the anchorage.

Each L