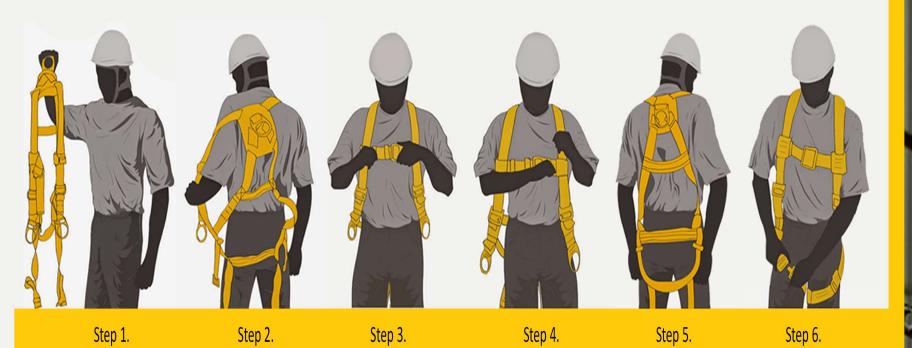

**IFICA** 

R

A Full Body Harness is the ideal body wear that should be worn by a worker, since it distributes the force of impact incurred in the event of a fall evenly on the thighs and torso region of the body. The material of construction of the webbing of SAFEHAWK Harnesses is Polyester. Since this has the least elongation properties as compared to other materials, the Harness does not stretch dangerously when subjected to a fall. The wearer hence does not risk slipping out of the Harness.

SAFEHAWK offers a comprehensive range of Full Body Harnesses to suit a vast range of applications and situations. Equipped with the finest ergonomics and technically sound features, SAFEHAWK Full Body Harnesses are the best choice for comfortable and safe usage for work at height.