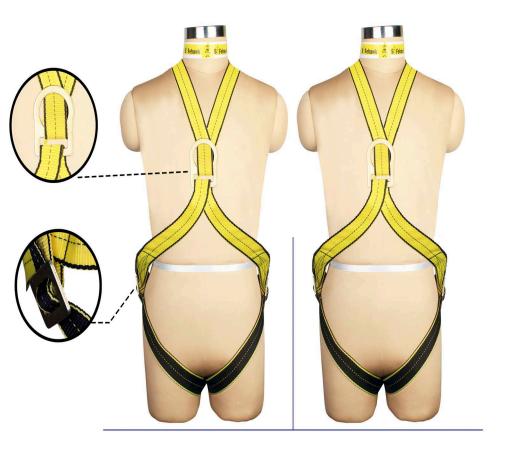

**IFICA** 

R

A Full Body Harness is the ideal body wear that should be worn by a worker, since it distributes the force of impact incurred in the event of a fall evenly on the thighs and torso region of the body. The material of construction of the webbing of SAFEHAWK Harnesses is Polyester. Since this has the least elongation properties as compared to other materials, the Harness does not stretch dangerously when subjected to a fall. The wearer hence does not risk slipping out of the Harness.

SAFEHAWK offers a comprehensive range of Full Body Harnesses to suit a vast range of applications and situations. Equipped with the finest ergonomics and technically sound features, SAFEHAWK Full Body Harnesses are the best choice for comfortable and safe usage for work at height.