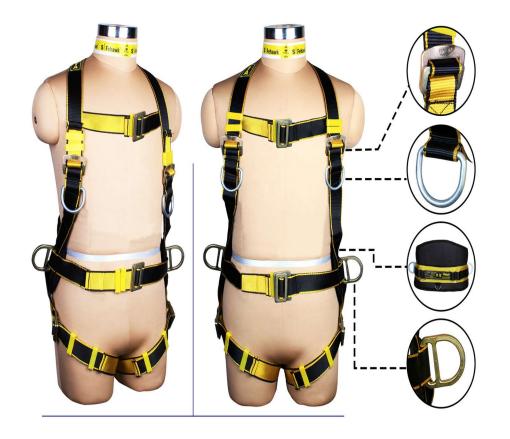

**IFICA** 

R

A Full Body Harness is the ideal body wear that should be worn by a worker, since it distributes the force of impact incurred in the event of a fall evenly on the thighs and torso region of the body. The material of construction of the webbing of SAFEHAWK Harnesses is Polyester. Since this has the least elongation properties as compared to other materials, the Harness does not stretch dangerously when subjected to a fall. The wearer hence does not risk slipping out of the Harness.

SAFEHAWK offers a comprehensive range of Full Body Harnesses to suit a vast range of applications and situations. Equipped with the finest ergonomics and technically sound features, SAFEHAWK Full Body Harnesses are the best choice for comfortable and safe usage for work at height.