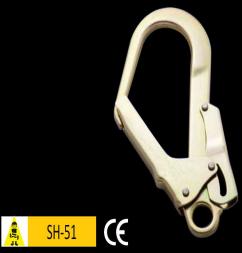

estraint lanyard facilitating it to be used by personnel for tree climbing, logging and for rope access.
- The two lateral attachment points equally distributes the weight around the waist belt for comfort when leaning back.
- For comfort, the ventral attachment distributes the weight evenly between the waist belt and the leg loops during suspension work.
- Conforms to EN 358:1999 & EN 813:2008.

**SAFEHAWK** offers a range of **Manual & Automatic Locking** Hooks and Connectors. Some Connectors are certified as per **EN**.



KARABINER

:Alloy Steel Material Standard Minimum Breaking Strength :25KN

:Conforms to EN 362:2004

# HOOKS & CONNECTORS



# **HOOKS & CONNECTORS**



:Alloy Steel :Conforms to EN 362:2004

Minimum Breaking Strength :25KN





:Steel

🤶 SH-21 SPRING HOOK

Material



SCAFFOLD HOOK

Material Standard :Alloy Steel :Conforms to EN 362:2004

SH-61 (E SNAP HOOK

Material :Steel Minimum Breaking Strength :25KN



:Steel Minimum Breaking Strength :25KN



SCREW HOOK

Material :Steel Minimum Breaking Strength :25KN





# LANYARDS

R

A 'Lanyard' is described as a connecting element of a system.

The fall Arrest Lanyards incorporate a shock absorbing element which is capable of limiting the force felt on the body of the worker to less than 6kN.

Depending upon the specific usage, Lanyards are classified as follows:

Work positioning lanyards-used for work posirioning.

Restraint lanyards-used for restraint.

Fall Arrest lanyards-come incorporated with an energy absorber to reduce the impact of fall, and hence are used for fall arrest.

Forked lanyard-SAFEHAW