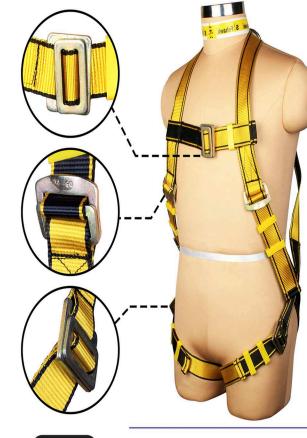

**IFICA** 

R

A Full Body Harness is the ideal body wear that should be worn by a worker, since it distributes the force of impact incurred in the event of a fall evenly on the thighs and torso region of the body. The material of construction of the webbing of SAFEHAWK Harnesses is Polyester. Since this has the least elongation properties as compared to other materials, the Harness does not stretch dangerously when subjected to a fall. The wearer hence does not risk slipping out of the Harness.

SAFEHAWK offers a comprehensive range of Full Body Harnesses to suit a vast range of applications and situations. Equipped with the finest ergonomics and technically sound features, SAFEHAWK Full Body Harnesses are the best choice for comfortable and safe usage for work at height.