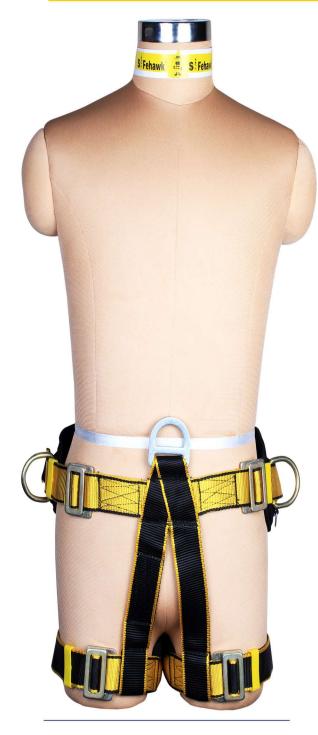

**IFICA** 

R

A Full Body Harness is the ideal body wear that should be worn by a worker, since it distributes the force of impact incurred in the event of a fall evenly on the thighs and torso region of the body. The material of construction of the webbing of SAFEHAWK Harnesses is Polyester. Since this has the least elongation properties as compared to other materials, the Harness does not stretch dangerously when subjected to a fall. The wearer hence does not risk slipping out of the Harness.

SAFEHAWK offers a comprehensive range of Full Body Harnesses to suit a vast range of applications and situations. Equipped with the finest ergonomics and technically sound features, SAFEHAWK Full Body Harnesses are the best choice for comfortable and safe usage for work at height.