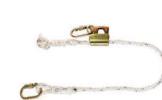

p Descender SH-23





#### MAINTENANCE & WINDOW CLEANING KIT | REF. SH-5001

This Kit is meant to fulfill all the purposes and requirements of personal engaged in maintenance jobs at height.



Karabiner SH-71 (3-pcs)



Polyamide Rope 14 mm 50 Meter



Kernmantle Rope 10.5 mm 50 Meter



Anchorage Webbing Sling 2-pcs (1.2 Meter)



Universal Kit Bag



## Ref. SH-456



Full Body Harness



Grip Descender SH-23





SAFEHAWK Rescue Kit offers a complete and immediate solution for rescue of a victim of fall from height, as he lays suspended with his fall arrest equipment.



Fall Arrester SH-26



Tool Bag



Karabiner SH-71 (3-Pcs)



Polyamide Rope 14 mm

(50 Meter)

man Henry

Kernmantle Rope 10.5 mm

(50 Meter)

Anchorage Webbing Sling 2-Pcs (1.2 Meter)



Knife



Universal Kit Bag



Work Positioning Lanyard



Ref. SH-456

**SELF CONTAINED SAFETY KITS** 

11

This Kit is designed for the personnel engaged in working on high rise tower with an extra facility of bigger Hooks & easily adjustable Lanyards to suit the requirement of the working individual.



Fall Arrester SH-26



Full Body Harness



Forked Lanyard









Polyamide Rope





Universal Kit Bag