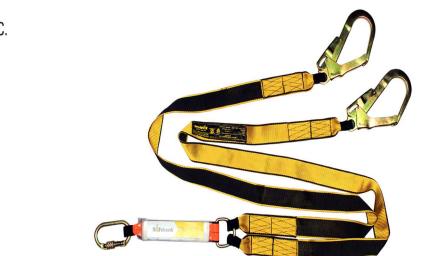

an Energy Absorbing Forked Lanyard make sure that only the Energy Absorber end of the lanyard is connected to the Harness at its Dorsal attachment point. If this is not done so, the shock absorption element gets removed from the system, making it extremely dangerous in the event of a fall.

SAFEHAWK Forked Lanyards Tested as per PPE Directive 89/686/EEC.

ENERGY ABSORBING FORKED WEBBING LANYARD

- Connecting Element : 44mm wide Polyester Webbing
- Connector at Harness end : Karabiner SH-71
- Connector at Anchorage end : 2 nos. of Scaffold Hook SH-51
- Length : 1.5m, 1.8m & 2.0m





- **Connecting Element** : 10.5mm dia Kernmantle Rope
- Connector at Harness end : Karabiner SH-71
- Connector at Anchorage end : 2 nos. of Scaffold Hook SH-51
- Length : 1.5m, 1.8m & 2.0m



FORKED

LANYARDS





- Connecting Element : 12mm dia 3 Strands Twisted Polyamide Rope
- Connector at Harness end : Karabiner SH-71
- Connector at Anchorage end : 2 nos. of Scaffold Hook SH-51
- Length : 1.5m, 1.8m & 2.0m



# **S**Fehawk

# ROPE **GRAB FALL** ARRESTERS

SAFEHAWK Rope Grab Fall Arresters have a wide application of usage in fall arrest while climbing, and in restraint while working on roof tops, platforms and inclined planes. In the event of a fall, they are designed to "grab" on to the Anchorage Line on which they move, thus arresting the fall immediately. The Anchorage line, in conjuction with the given Rope Grab provides the necessary Shock Absorption.

## SAFEHAWK Rope Grab SH-RG is a

detachable Rope Grab Device, made up of high strenth steel.

It moves freely along the polyamide twiste