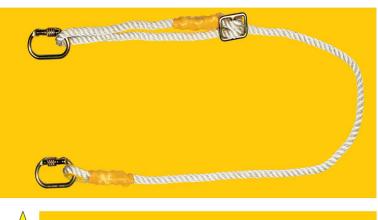

rted manner, and work with both hands free.

SAFEHAWK Work Positioning lanyards can be easily adjusted for length, using various adjustment devices that come with the lanyard.

It is important to note that a Work Positioning system is not fall protection equipment. It is hence mandatory to use specific Fall Arrest Lanyards and other such equipment along with Work Positioning Systems to ensure safety of the worker at a height.

The Work Positioning Lanyard is used by connecting the two ends of the lanyard to the two lateral D-rings on the Full Body Harness of the user. The length can be easily adjusted to suit the application.

SAFEHAWK Work Positioning Lanyards have a Minimum Breaking Strength of 15 kN, and Conforms to EN 358:1999.









# WORK POSITIONING LANYARDS



#### LANYARDS E,



## **WORK POSITIONING LANYARD WITH RING TYPE ADJUSTER**

- Made up of 14mm dia polyamide 3-strand twisted rope.
- Has a Manual Ring-type adjuster of forged alloy steel.
- Maximum length is 2.0m.
- · Easy to connect Steel Karabiners at both the ends for attachment.



- Made up of 14mm dia polyamide 3-strand twisted rope.
- Equipped with convenient Rope-grab adjuster for easy length adjustment.
- Maximum length is 2.0m.
- Easy to connect Steel Karabiners at both the ends for attachment.







# **S** Fehawk

# RESTRAINT LANYARDS







#### RESTRAINT TWISTED ROPE LANYARDS E,

- They are made up of 12mm dia Polyamide Twisted Rope.
- The spliced end is protected with a strong transparent protective covering sleeve.
- The loops at the end are protected by an abrasion resistant thimble.



S