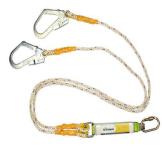

**IFICA** 

R

A Full Body Harness is the ideal body wear that should be worn by a worker, since it distributes the force of impact incurred in the event of a fall evenly on the thighs and torso region of the body. The material of construction of the webbing of SAFEHAWK Harnesses is Polyester. Since this has the least elongation properties as compared to other materials, the Harness does not stretch dangerously when subjected to a fall. The wearer hence does not risk slipping out of the Harness.

SAFEHAWK offers a comprehensive range of Full Body Harnesses to suit a vast range of applications and situations. Equipped with the finest ergonomics and technically sound features, SAFEHAWK Full Body Harnesses are the best choice for comfortable and safe usage for work at height.