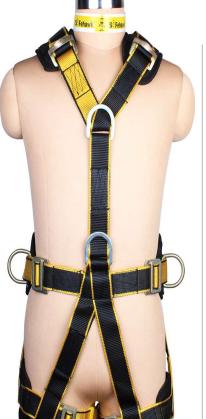

**IFICA** 

R

A Full Body Harness is the ideal body wear that should be worn by a worker, since it distributes the force of impact incurred in the event of a fall evenly on the thighs and torso region of the body. The material of construction of the webbing of SAFEHAWK Harnesses is Polyester. Since this has the least elongation properties as compared to other materials, the Harness does not stretch dangerously when subjected to a fall. The wearer hence does not risk slipping out of the Harness.

SAFEHAWK offers a comprehensive range of Full Body Harnesses to suit a vast range of applications and situations. Equipped with the finest ergonomics and technically sound features, SAFEHAWK Full Body Harnesses are the best choice for comfortable and safe usage for work at height.