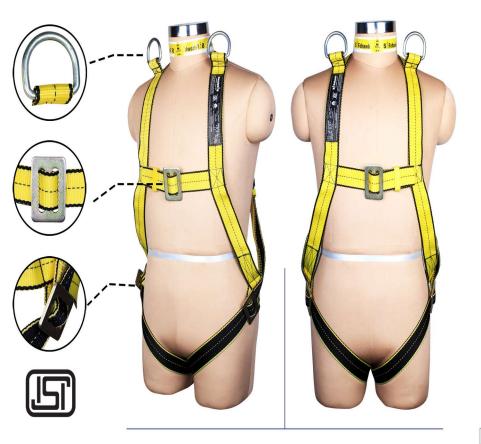

**IFICA** 

R

A Full Body Harness is the ideal body wear that should be worn by a worker, since it distributes the force of impact incurred in the event of a fall evenly on the thighs and torso region of the body. The material of construction of the webbing of SAFEHAWK Harnesses is Polyester. Since this has the least elongation properties as compared to other materials, the Harness does not stretch dangerously when subjected to a fall. The wearer hence does not risk slipping out of the Harness.

SAFEHAWK offers a comprehensive range of Full Body Harnesses to suit a vast range of applications and situations. Equipped with the finest ergonomics and technically sound features, SAFEHAWK Full Body Harnesses are the best choice for comfortable and safe usage for work at height.