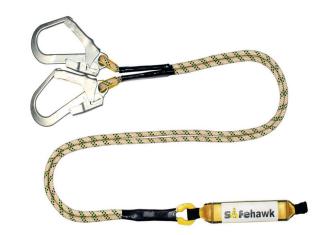

t gets removed from the system, making it extremely dangerous in the event of a fall.

SAFEHAWK Forked Lanyards Tested as per PPE Directive 89/686/EEC.

ENERGY ABSORBING FORKED WEBBING LANYARD

- Connecting Element : 44mm wide Polyester Webbing
- Connector at Harness end : Karabiner SH-71
- Connector at Anchorage end : 2 nos. of Scaffold Hook SH-51
- Length : 1.5m, 1.8m & 2.0m





- **Connecting Element** : 10.5mm dia Kernmantle Rope
- Connector at Harness end : Karabiner SH-71
- Connector at Anchorage end : 2 nos. of Scaffold Hook SH-51
- Length : 1.5m, 1.8m & 2.0m



FORKED

LANYARDS





- Connecting Element : 12mm dia 3 Strands Twisted Polyamide Rope
- Connector at Harness end : Karabiner SH-71
- Connector at Anchorage end : 2 nos. of Scaffold Hook SH-51
- Length : 1.5m, 1.8m & 2.0m



# **S**Fehawk

# ROPE **GRAB FALL** ARRESTERS

SAFEHAWK Rope Grab Fall Arresters have a wide application of usage in fall arrest while climbing, and in restraint while working on roof tops, platforms and inclined planes. In the event of a fall, they are designed to "grab" on to the Anchorage Line on which they move, thus arresting the fall immediately. The Anchorage line, in conjuction with the given Rope Grab provides the necessary Shock Absorption.

## SAFEHAWK Rope Grab SH-RG is a

detachable Rope Grab Device, made up of high strenth steel.

It moves freely along the polyamide twisted rope anchorage line (14mm to 16mm dia), attached at its eye with the user, while 'grabs' on to the line in the event of a fall, thereby arresting the fall.

Conforms to EN 353-2:2002

SAFEHAWK

Rope Grab