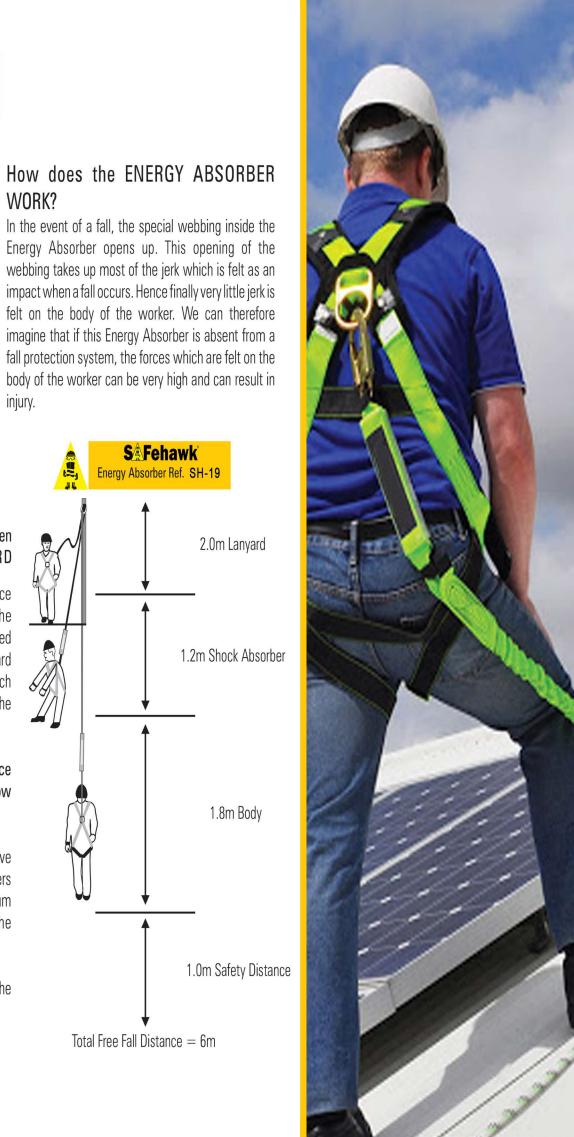

ING LANYARD

It is extremely important to know the fall clearance distance while working at a height using the appropriate Fall Protection System. While anchored vertically above the head level, the length of the lanyard used and the elongation of the Energy Absorber which occurs in the event of a fall become two of the important factors to determine the fall clearance.

Always check for the minimum Fall-clearance distance so that the risk of hitting an obstacle below is not there.

In the worst case where the user has climbed above the point of anchorage, and has a free fall of 4 meters before the lanyard has been activated, the minimum clearance required is 6.25 meters below the anchorage.

Each Lanyard offers you distinct features. Choose the lanyards that best suits your requirement.







#### VERGY ABSORBING TWISTED ROPE LANYARDS

- They are made up of Polyamide Twisted Rope, 12mm dia and have SAFEHAWK Energy Absorbing pack (SH-19) incorporated at the harness end of the Lanvard
- The spliced end is protected with a strong transparent protective covering sleeve.
- The loops at the end are protected by an abrasion resistant thimble.
- Available in lengths: 1.0m, 1.5m, 1.8m, & 2.0m.
- All Lanyards with different combinations of connectors are individually Conforms to EN 355: 2002.

#### ENERGY ABSORBING KERNMANTLE ROPE LANYARDS

- This range of Lanyards is made from high quality Kernmantle Rope of dia 10.5mm and have SAFEHAWK Energy Absorbing pack (SH-19) incorporated at the harness end of the Lanyard.
- They are cross stitched and are protected with a strong transparen