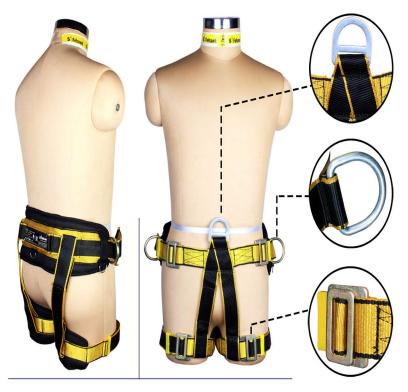

**IFICA** 

R

A Full Body Harness is the ideal body wear that should be worn by a worker, since it distributes the force of impact incurred in the event of a fall evenly on the thighs and torso region of the body. The material of construction of the webbing of SAFEHAWK Harnesses is Polyester. Since this has the least elongation properties as compared to other materials, the Harness does not stretch dangerously when subjected to a fall. The wearer hence does not risk slipping out of the Harness.

SAFEHAWK offers a comprehensive range of Full Body Harnesses to suit a vast range of applications and situations. Equipped with the finest ergonomics and technically sound features, SAFEHAWK Full Body Harnesses are the best choice for comfortable and safe usage for work at height.