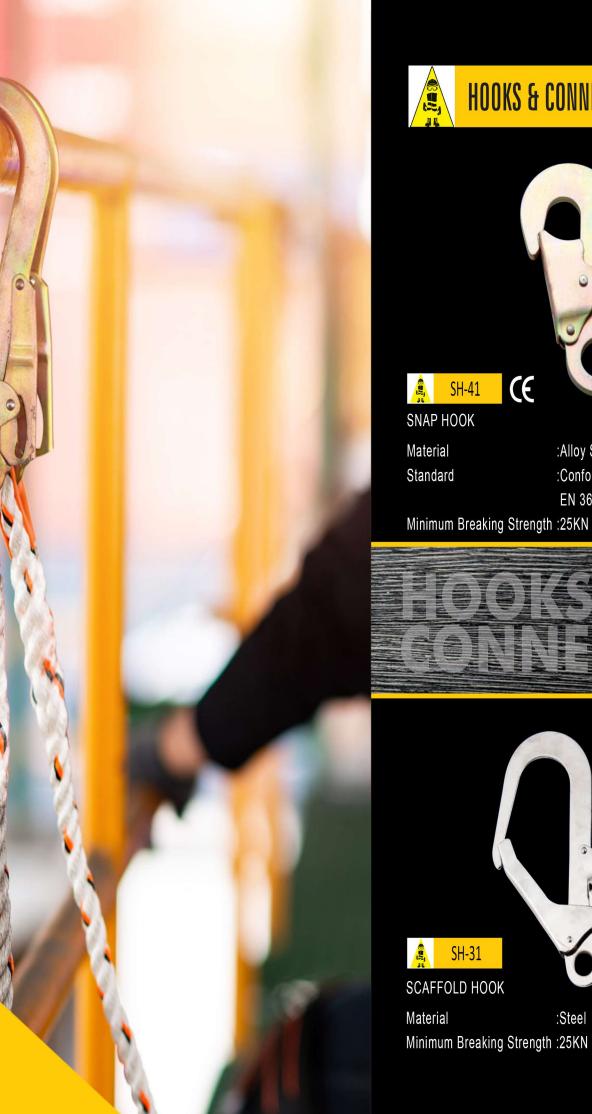

ed with a soft padding that provide best possible comfort to the wearer.
- · The rear attachment point on the waist belt allows connection of a restraint lanyard facilitating it to be used by personnel for tree climbing, logging and for rope access.
- The two lateral attachment points equally distributes the weight around the waist belt for comfort when leaning back.
- For comfort, the ventral attachment distributes the weight evenly between the waist belt and the leg loops during suspension work.
- Conforms to EN 358:1999 & EN 813:2008.

**SAFEHAWK** offers a range of **Manual & Automatic Locking** Hooks and Connectors. Some Connectors are certified as per **EN**.



KARABINER

:Alloy Steel Material Standard Minimum Breaking Strength :25KN

:Conforms to EN 362:2004

# HOOKS & CONNECTORS



# **HOOKS & CONNECTORS**



:Alloy Steel :Conforms to EN 362:2004

Minimum Breaking Strength :25KN





:Steel

🤶 SH-21 SPRING HOOK

Material



SCAFFOLD HOOK

Material Standard :Alloy Steel :Conforms to EN 362:2004

SH-61 (E SNAP HOOK

Material :Steel Minimum Breaking Strength :25KN



:Steel Minimum Breaking Strength :25KN



SCREW HOOK

Material :Steel Minimum Breaking Strength :25KN





# LANYARDS

R

A 'Lanyard' is described as a connecting element of a system.

The fall Arrest Lanyards incorporate a shock absorbing element which is capable of limiting the force felt on the body of the worker to less than 6kN.

Depending upon the specific usage, Lanyards are classified as follows:

Work positioning lanyards-used for work posirioning.

Restraint lanyards-used for restraint.

Fall Ar