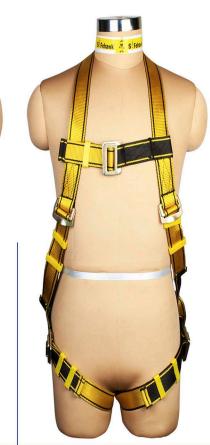

**IFICA** 

R

A Full Body Harness is the ideal body wear that should be worn by a worker, since it distributes the force of impact incurred in the event of a fall evenly on the thighs and torso region of the body. The material of construction of the webbing of SAFEHAWK Harnesses is Polyester. Since this has the least elongation properties as compared to other materials, the Harness does not stretch dangerously when subjected to a fall. The wearer hence does not risk slipping out of the Harness.

SAFEHAWK offers a comprehensive range of Full Body Harnesses to suit a vast range of applications and situations. Equipped with the finest ergonomics and technically sound features, SAFEHAWK Full Body Harnesses are the best choice for comfortable and safe usage for work at height.