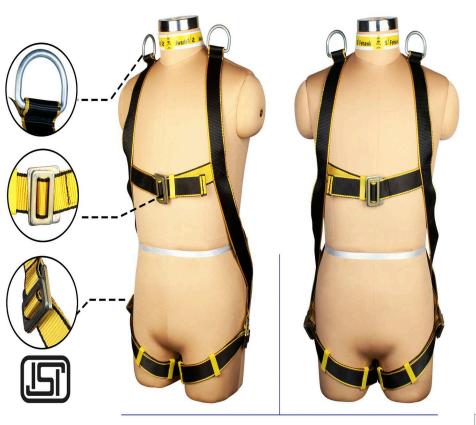

**IFICA** 

R

A Full Body Harness is the ideal body wear that should be worn by a worker, since it distributes the force of impact incurred in the event of a fall evenly on the thighs and torso region of the body. The material of construction of the webbing of SAFEHAWK Harnesses is Polyester. Since this has the least elongation properties as compared to other materials, the Harness does not stretch dangerously when subjected to a fall. The wearer hence does not risk slipping out of the Harness.

SAFEHAWK offers a comprehensive range of Full Body Harnesses to suit a vast range of applications and situations. Equipped with the finest ergonomics and technically sound features, SAFEHAWK Full Body Harnesses are the best choice for comfortable and safe usage for work at height.