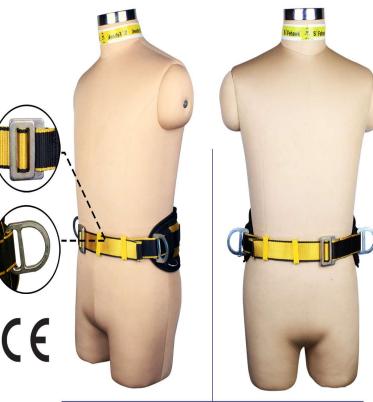

**IFICA** 

R

A Full Body Harness is the ideal body wear that should be worn by a worker, since it distributes the force of impact incurred in the event of a fall evenly on the thighs and torso region of the body. The material of construction of the webbing of SAFEHAWK Harnesses is Polyester. Since this has the least elongation properties as compared to other materials, the Harness does not stretch dangerously when subjected to a fall. The wearer hence does not risk slipping out of the Harness.

SAFEHAWK offers a comprehensive range of Full Body Harnesses to suit a vast range of applications and situations. Equipped with the finest ergonomics and technically sound features, SAFEHAWK Full Body Harnesses are the best choice for comfortable and safe usage for work at height.