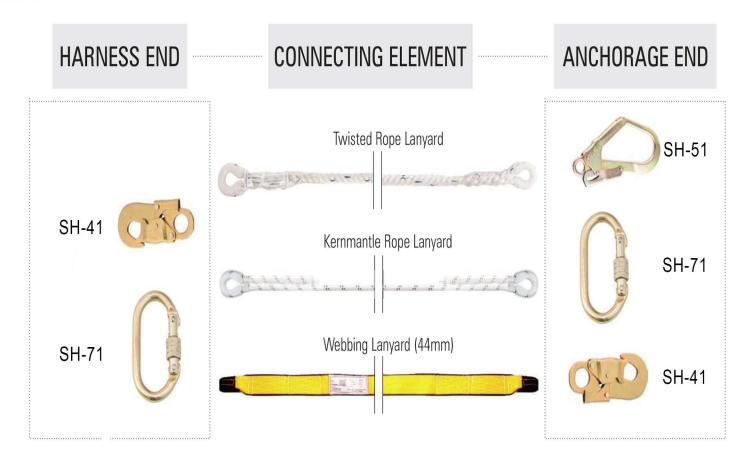

e Full Body Harness of the user. The length can be easily adjusted to suit the application.

SAFEHAWK Work Positioning Lanyards have a Minimum Breaking Strength of 15 kN, and Conforms to EN 358:1999.









# WORK POSITIONING LANYARDS



#### LANYARDS E,



## **WORK POSITIONING LANYARD WITH RING TYPE ADJUSTER**

- Made up of 14mm dia polyamide 3-strand twisted rope.
- Has a Manual Ring-type adjuster of forged alloy steel.
- Maximum length is 2.0m.
- · Easy to connect Steel Karabiners at both the ends for attachment.



- Made up of 14mm dia polyamide 3-strand twisted rope.
- Equipped with convenient Rope-grab adjuster for easy length adjustment.
- Maximum length is 2.0m.
- Easy to connect Steel Karabiners at both the ends for attachment.







# **S** Fehawk

# RESTRAINT LANYARDS







#### RESTRAINT TWISTED ROPE LANYARDS E,

- They are made up of 12mm dia Polyamide Twisted Rope.
- The spliced end is protected with a strong transparent protective covering sleeve.
- The loops at the end are protected by an abrasion resistant thimble.



System needed at height. These lanyards prevent the user from reaching the edge and hence prevent a potential fall from occurring. Since there is no fall that occurs in a "Fall Restraint System", the Restraint Lanyards do not have any shock absorption element incorporated in them.

**Restraint Lanyards** are a part of the Restraint

It is therefore mandatory to ensure that Fall Restraint Lanyards are never used for the purpose of fall arrest.

**SAFEHAWK** Fall Restraint Lanyards come various options of connecting element:

- Twisted Rop