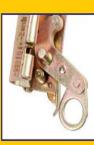

**IFICA** 

R

A Full Body Harness is the ideal body wear that should be worn by a worker, since it distributes the force of impact incurred in the event of a fall evenly on the thighs and torso region of the body. The material of construction of the webbing of SAFEHAWK Harnesses is Polyester. Since this has the least elongation properties as compared to other materials, the Harness does not stretch dangerously when subjected to a fall. The wearer hence does not risk slipping out of the Harness.

SAFEHAWK offers a comprehensive range of Full Body Harnesses to suit a vast range of applications and situations. Equipped with the finest ergonomics and technically sound features, SAFEHAWK Full Body Harnesses are the best choice for comfortable and safe usage for work at height.