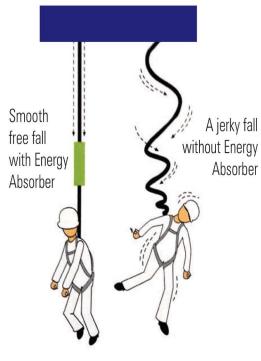

### SAFEHAWK ENERGY ABSORBING PACK (ENERGY ABSORBER)

SAFEHAWK Energy Absorber SH-19 is made up of 44mm wide webbing and is shrink wrapped. It reduces the impact of fall to less than 6kN and conforms to EN 355:2002.

The minimum fall clearance distance required when using this energy absorber for a 2m lanyard is = 6m.

## Always use Energy Absorbing Lanyards for fall arrest applications.

#### What should be the Length

of a SAFEHAWK FALL ARREST LANYARD

The standard maximum length of the Fall Arrest Lanyard is 2 meters. Important thing to note is to have a lanyard long enough to be user friendly, however, kept as short as possible, to minimize the free fall distance. All SAFEHAWK fall arrest lanyards are tested and Conforms to EN 355:2002 for their maximum length of 2m.



#### LANYARDS



#### Minimum fall clearance distance required when using an ENERGY ABSORBING LANYARD

It is extremely important to know the fall clearance distance while working at a height using the appropriate Fall Protection System. While anchored vertically above the head level, the length of the lanyard used and the elongation of the Energy Absorber which occurs in the event of a fall become two of the important factors to determine the fall clearance.

Always check for the minimum Fall-clearance distance so that the risk of hitting an obstacle below is not there.

In the worst case where the user has climbed above the point of anchorage, and has a free fall of 4 meters before the lanyard has been activated, the minimum clearance required is 6.25 meters below the anchorage.

Each Lanyard offers you