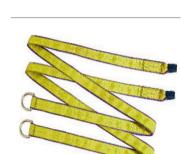

**IFICA** 

R

A Full Body Harness is the ideal body wear that should be worn by a worker, since it distributes the force of impact incurred in the event of a fall evenly on the thighs and torso region of the body. The material of construction of the webbing of SAFEHAWK Harnesses is Polyester. Since this has the least elongation properties as compared to other materials, the Harness does not stretch dangerously when subjected to a fall. The wearer hence does not risk slipping out of the Harness.

SAFEHAWK offers a comprehensive range of Full Body Harnesses to suit a vast range of applications and situations. Equipped with the finest ergonomics and technically sound features, SAFEHAWK Full Body Harnesses are the best choice for comfortable and safe usage for work at height.