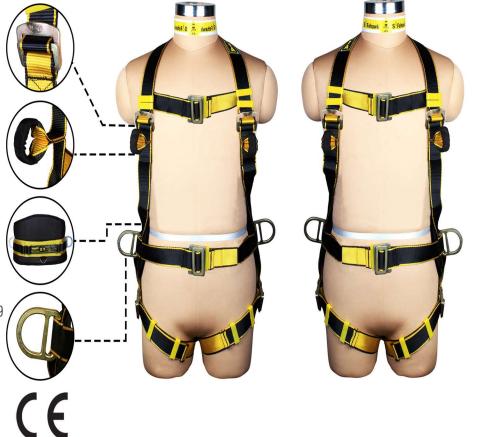

**IFICA** 

R

A Full Body Harness is the ideal body wear that should be worn by a worker, since it distributes the force of impact incurred in the event of a fall evenly on the thighs and torso region of the body. The material of construction of the webbing of SAFEHAWK Harnesses is Polyester. Since this has the least elongation properties as compared to other materials, the Harness does not stretch dangerously when subjected to a fall. The wearer hence does not risk slipping out of the Harness.

SAFEHAWK offers a comprehensive range of Full Body Harnesses to suit a vast range of applications and situations. Equipped with the finest ergonomics and technically sound features, SAFEHAWK Full Body Harnesses are the best choice for comfortable and safe usage for work at height.