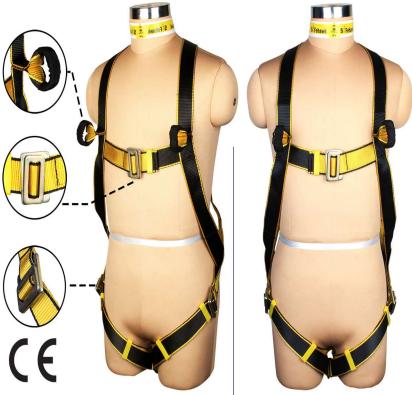

**IFICA** 

R

A Full Body Harness is the ideal body wear that should be worn by a worker, since it distributes the force of impact incurred in the event of a fall evenly on the thighs and torso region of the body. The material of construction of the webbing of SAFEHAWK Harnesses is Polyester. Since this has the least elongation properties as compared to other materials, the Harness does not stretch dangerously when subjected to a fall. The wearer hence does not risk slipping out of the Harness.

SAFEHAWK offers a comprehensive range of Full Body Harnesses to suit a vast range of applications and situations. Equipped with the finest ergonomics and technically sound features, SAFEHAWK Full Body Harnesses are the best choice for comfortable and safe usage for work at height.