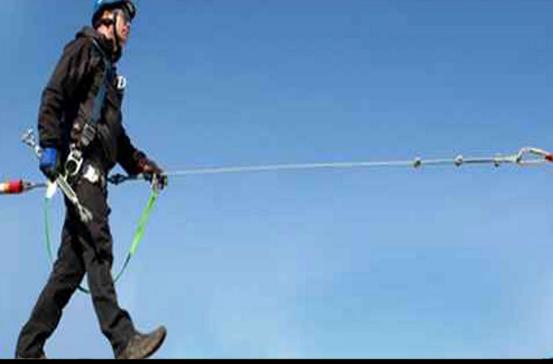

**IFICA** 

R

A Full Body Harness is the ideal body wear that should be worn by a worker, since it distributes the force of impact incurred in the event of a fall evenly on the thighs and torso region of the body. The material of construction of the webbing of SAFEHAWK Harnesses is Polyester. Since this has the least elongation properties as compared to other materials, the Harness does not stretch dangerously when subjected to a fall. The wearer hence does not risk slipping out of the Harness.

SAFEHAWK offers a comprehensive range of Full Body Harnesses to suit a vast range of applications and situations. Equipped with the finest ergonomics and technically sound features, SAFEHAWK Full Body Harnesses are the best choice for comfortable and safe usage for work at height.