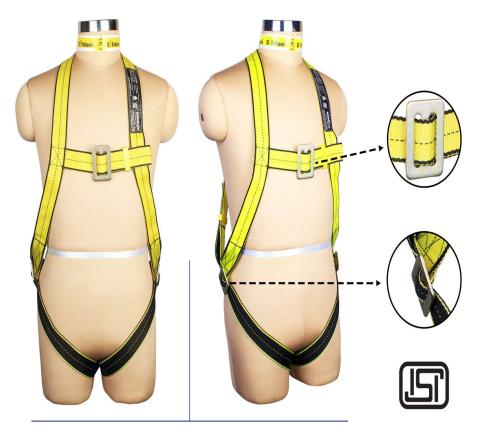

**IFICA** 

R

A Full Body Harness is the ideal body wear that should be worn by a worker, since it distributes the force of impact incurred in the event of a fall evenly on the thighs and torso region of the body. The material of construction of the webbing of SAFEHAWK Harnesses is Polyester. Since this has the least elongation properties as compared to other materials, the Harness does not stretch dangerously when subjected to a fall. The wearer hence does not risk slipping out of the Harness.

SAFEHAWK offers a comprehensive range of Full Body Harnesses to suit a vast range of applications and situations. Equipped with the finest ergonomics and technically sound features, SAFEHAWK Full Body Harnesses are the best choice for comfortable and safe usage for work at height.