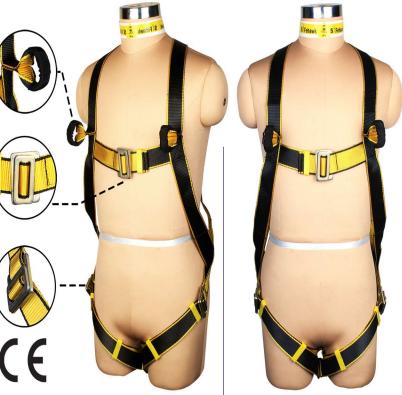

**IFICA** 

R

A Full Body Harness is the ideal body wear that should be worn by a worker, since it distributes the force of impact incurred in the event of a fall evenly on the thighs and torso region of the body. The material of construction of the webbing of SAFEHAWK Harnesses is Polyester. Since this has the least elongation properties as compared to other materials, the Harness does not stretch dangerously when subjected to a fall. The wearer hence does not risk slipping out of the Harness.

SAFEHAWK offers a comprehensive range of Full Body Harnesses to suit a vast range of applications and situations. Equipped with the finest ergonomics and technically sound features, SAFEHAWK Full Body Harnesses are the best choice for comfortable and safe usage for work at height.