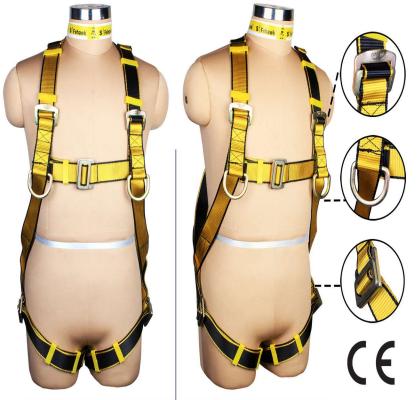

**IFICA** 

R

A Full Body Harness is the ideal body wear that should be worn by a worker, since it distributes the force of impact incurred in the event of a fall evenly on the thighs and torso region of the body. The material of construction of the webbing of SAFEHAWK Harnesses is Polyester. Since this has the least elongation properties as compared to other materials, the Harness does not stretch dangerously when subjected to a fall. The wearer hence does not risk slipping out of the Harness.

SAFEHAWK offers a comprehensive range of Full Body Harnesses to suit a vast range of applications and situations. Equipped with the finest ergonomics and technically sound features, SAFEHAWK Full Body Harnesses are the best choice for comfortable and safe usage for work at height.