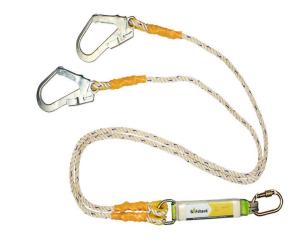

while remaining safely anchored at all times.

Forked Lanyards (or Y-shaped Lanyards) provide 100% tie-off required during progressive movement from one anchor point to the next, upwards or side-ways.

While using an Energy Absorbing Forked Lanyard make sure that only the Energy Absorber end of the lanyard is connected to the Harness at its Dorsal attachment point. If this is not done so, the shock absorption element gets removed from the system, making it extremely dangerous in the event of a fall.

SAFEHAWK Forked Lanyards Tested as per PPE Directive 89/686/EEC.

ENERGY ABSORBING FORKED WEBBING LANYARD

- Connecting Element : 44mm wide Polyester Webbing
- Connector at Harness end : Karabiner SH-71
- Connector at Anchorage end : 2 nos. of Scaffold Hook SH-51
- Length : 1.5m, 1.8m & 2.0m





- **Connecting Element** : 10.5mm dia Kernmantle Rope
- Connector at Harness end : Karabiner SH-71
- Connector at Anchorage end : 2 nos. of Scaffold Hook SH-51
- Length : 1.5m, 1.8m & 2.0m



FORKED

LANYARDS





- Connecting Element : 12mm dia 3 Strands Twisted Polyamide Rope
- Connector at Harness end : Karabiner SH-71
- Connector at Anchorage end : 2 nos. of Scaffold Hook SH-51
- Length : 1.5m, 1.8m & 2.0m



# **S**Fehawk

# ROPE **GRAB FALL** ARRESTERS

SAFEHAWK Rope Grab Fall Arresters have a wide application of usage in fall arrest while climbing, and in restraint while working on roof tops, platforms and inclined planes. In the event of a fall, they are designed to "grab" on to the Anchorage Line on which they move, thus arresting the fall immediately. The Anchorage line, in c