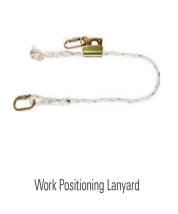

. SH-456



Full Body Harness



Grip Descender SH-23





SAFEHAWK Rescue Kit offers a complete and immediate solution for rescue of a victim of fall from height, as he lays suspended with his fall arrest equipment.



Fall Arrester SH-26



Tool Bag



Karabiner SH-71 (3-Pcs)



Polyamide Rope 14 mm

(50 Meter)

man Henry

Kernmantle Rope 10.5 mm

(50 Meter)

Anchorage Webbing Sling 2-Pcs (1.2 Meter)



Knife



Universal Kit Bag



Work Positioning Lanyard



Ref. SH-456

**SELF CONTAINED SAFETY KITS** 

11

This Kit is designed for the personnel engaged in working on high rise tower with an extra facility of bigger Hooks & easily adjustable Lanyards to suit the requirement of the working individual.



Fall Arrester SH-26



Full Body Harness



Forked Lanyard









Polyamide Rope





Universal Kit Bag