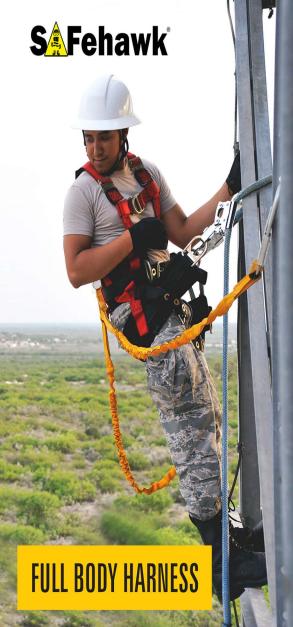

**IFICA** 

R

A Full Body Harness is the ideal body wear that should be worn by a worker, since it distributes the force of impact incurred in the event of a fall evenly on the thighs and torso region of the body. The material of construction of the webbing of SAFEHAWK Harnesses is Polyester. Since this has the least elongation properties as compared to other materials, the Harness does not stretch dangerously when subjected to a fall. The wearer hence does not risk slipping out of the Harness.

SAFEHAWK offers a comprehensive range of Full Body Harnesses to suit a vast range of applications and situations. Equipped with the finest ergonomics and technically sound features, SAFEHAWK Full Body Harnesses are the best choice for comfortable and safe usage for work at height.