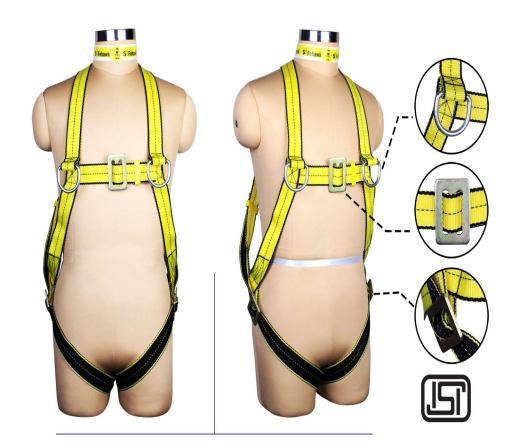

**IFICA** 

R

A Full Body Harness is the ideal body wear that should be worn by a worker, since it distributes the force of impact incurred in the event of a fall evenly on the thighs and torso region of the body. The material of construction of the webbing of SAFEHAWK Harnesses is Polyester. Since this has the least elongation properties as compared to other materials, the Harness does not stretch dangerously when subjected to a fall. The wearer hence does not risk slipping out of the Harness.

SAFEHAWK offers a comprehensive range of Full Body Harnesses to suit a vast range of applications and situations. Equipped with the finest ergonomics and technically sound features, SAFEHAWK Full Body Harnesses are the best choice for comfortable and safe usage for work at height.