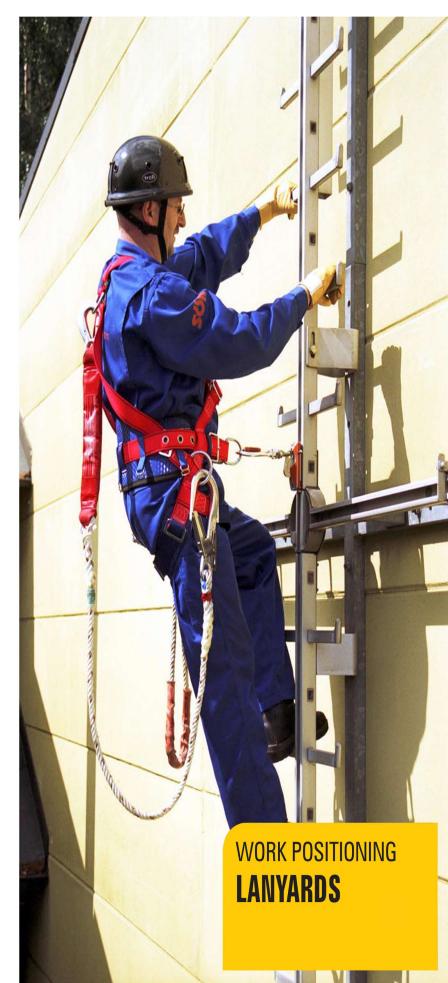

f the lanyard to the two lateral D-rings on the Full Body Harness of the user. The length can be easily adjusted to suit the application.

SAFEHAWK Work Positioning Lanyards have a Minimum Breaking Strength of 15 kN, and Conforms to EN 358:1999.









# WORK POSITIONING LANYARDS



#### LANYARDS E,



## **WORK POSITIONING LANYARD WITH RING TYPE ADJUSTER**

- Made up of 14mm dia polyamide 3-strand twisted rope.
- Has a Manual Ring-type adjuster of forged alloy steel.
- Maximum length is 2.0m.
- · Easy to connect Steel Karabiners at both the ends for attachment.



- Made up of 14mm dia polyamide 3-strand twisted rope.
- Equipped with convenient Rope-grab adjuster for easy length adjustment.
- Maximum length is 2.0m.
- Easy to connect Steel Karabiners at both the ends for attachment.







# **S** Fehawk

# RESTRAINT LANYARDS







#### RESTRAINT TWISTED ROPE LANYARDS E,

- They are made up of 12mm dia Polyamide Twisted Rope.
- The spliced end is protected with a strong transparent protective covering sleeve.
- The loops at the end are protected by an abrasion resistant thimble.



System needed at height. These lanyards prevent the user from reaching the edge and hence prevent a potential fall from occurring. Since there is no fall that occurs in a "Fall Restraint System", the Restraint Lanyards do not have any shock absorption element incorporated in them.

**Restraint Lanyards** are a part of the Restraint

It is therefore mandatory to ensure that Fall Restraint Lanyards are never used for the purpose of fall arrest.

**SAFEHAWK** Fall Restraint Lanyards come various