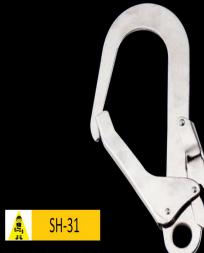

n the waist belt allows connection of a restraint lanyard facilitating it to be used by personnel for tree climbing, logging and for rope access.
- The two lateral attachment points equally distributes the weight around the waist belt for comfort when leaning back.
- For comfort, the ventral attachment distributes the weight evenly between the waist belt and the leg loops during suspension work.
- Conforms to EN 358:1999 & EN 813:2008.

**SAFEHAWK** offers a range of **Manual & Automatic Locking** Hooks and Connectors. Some Connectors are certified as per **EN**.



KARABINER

:Alloy Steel Material Standard Minimum Breaking Strength :25KN

:Conforms to EN 362:2004

# HOOKS & CONNECTORS



# **HOOKS & CONNECTORS**



:Alloy Steel :Conforms to EN 362:2004

Minimum Breaking Strength :25KN





:Steel

🤶 SH-21 SPRING HOOK

Material



SCAFFOLD HOOK

Material Standard :Alloy Steel :Conforms to EN 362:2004

SH-61 (E SNAP HOOK

Material :Steel Minimum Breaking Strength :25KN



:Steel Minimum Breaking Strength :25KN



SCREW HOOK

Material :Steel Minimum Breaking Strength :25KN





# LANYARDS

R

A 'Lanyard' is described as a connecting element of a system.

The fall Arrest Lanyards incorporate a shock absorbing element which is capable of limiting the force felt on the body of the worker to less than 6kN.

Depending upon the specific usage, Lanyards are classified as follows:

Work positioning lanyards-used for work posirioning.

Restraint lanyards-used for restraint.

Fall Arrest lanyards-come incorporated with an energy absorber to reduce the impact of fall, and hence are used