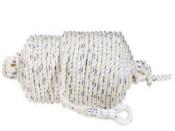

Kit Bag



## Ref. SH-456



Full Body Harness



Grip Descender SH-23





SAFEHAWK Rescue Kit offers a complete and immediate solution for rescue of a victim of fall from height, as he lays suspended with his fall arrest equipment.



Fall Arrester SH-26



Tool Bag



Karabiner SH-71 (3-Pcs)



Polyamide Rope 14 mm

(50 Meter)

man Henry

Kernmantle Rope 10.5 mm

(50 Meter)

Anchorage Webbing Sling 2-Pcs (1.2 Meter)



Knife



Universal Kit Bag



Work Positioning Lanyard



Ref. SH-456

**SELF CONTAINED SAFETY KITS** 

11

This Kit is designed for the personnel engaged in working on high rise tower with an extra facility of bigger Hooks & easily adjustable Lanyards to suit the requirement of the working individual.



Fall Arrester SH-26



Full Body Harness



Forked Lanyard









Polyamide Rope





Universal Kit Bag