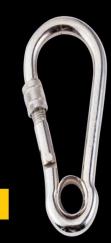

ually distributes the weight around the waist belt for comfort when leaning back.
- For comfort, the ventral attachment distributes the weight evenly between the waist belt and the leg loops during suspension work.
- Conforms to EN 358:1999 & EN 813:2008.

**SAFEHAWK** offers a range of **Manual & Automatic Locking** Hooks and Connectors. Some Connectors are certified as per **EN**.



KARABINER

:Alloy Steel Material Standard Minimum Breaking Strength :25KN

:Conforms to EN 362:2004

# HOOKS & CONNECTORS



# **HOOKS & CONNECTORS**



:Alloy Steel :Conforms to EN 362:2004

Minimum Breaking Strength :25KN





:Steel

🤶 SH-21 SPRING HOOK

Material



SCAFFOLD HOOK

Material Standard :Alloy Steel :Conforms to EN 362:2004

SH-61 (E SNAP HOOK

Material :Steel Minimum Breaking Strength :25KN



:Steel Minimum Breaking Strength :25KN



SCREW HOOK

Material :Steel Minimum Breaking Strength :25KN





# LANYARDS

R

A 'Lanyard' is described as a connecting element of a system.

The fall Arrest Lanyards incorporate a shock absorbing element which is capable of limiting the force felt on the body of the worker to less than 6kN.

Depending upon the specific usage, Lanyards are classified as follows:

Work positioning lanyards-used for work posirioning.

Restraint lanyards-used for restraint.

Fall Arrest lanyards-come incorporated with an energy absorber to reduce the impact of fall, and hence are used for fall arrest.

Forked lanyard-SAFEHAWK also provides a range of forked lanyards that can be used to move up or down, or along the sides while remaining connected at all times.

> S