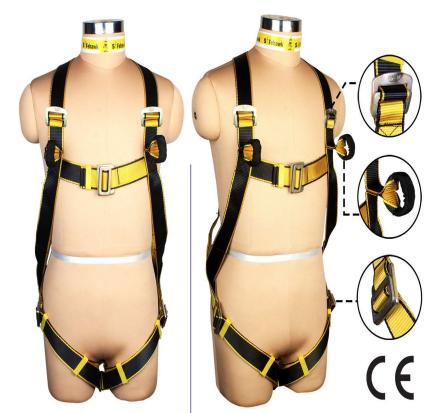

**IFICA** 

R

A Full Body Harness is the ideal body wear that should be worn by a worker, since it distributes the force of impact incurred in the event of a fall evenly on the thighs and torso region of the body. The material of construction of the webbing of SAFEHAWK Harnesses is Polyester. Since this has the least elongation properties as compared to other materials, the Harness does not stretch dangerously when subjected to a fall. The wearer hence does not risk slipping out of the Harness.

SAFEHAWK offers a comprehensive range of Full Body Harnesses to suit a vast range of applications and situations. Equipped with the finest ergonomics and technically sound features, SAFEHAWK Full Body Harnesses are the best choice for comfortable and safe usage for work at height.