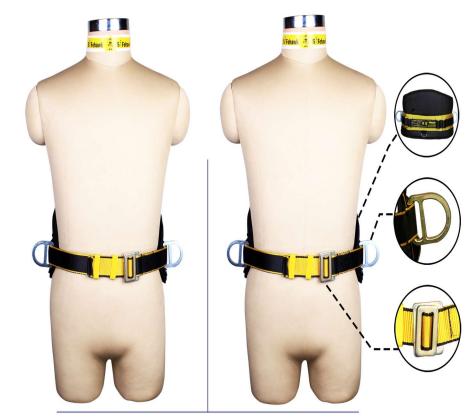

**IFICA** 

R

A Full Body Harness is the ideal body wear that should be worn by a worker, since it distributes the force of impact incurred in the event of a fall evenly on the thighs and torso region of the body. The material of construction of the webbing of SAFEHAWK Harnesses is Polyester. Since this has the least elongation properties as compared to other materials, the Harness does not stretch dangerously when subjected to a fall. The wearer hence does not risk slipping out of the Harness.

SAFEHAWK offers a comprehensive range of Full Body Harnesses to suit a vast range of applications and situations. Equipped with the finest ergonomics and technically sound features, SAFEHAWK Full Body Harnesses are the best choice for comfortable and safe usage for work at height.