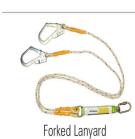

**IFICA** 

R

A Full Body Harness is the ideal body wear that should be worn by a worker, since it distributes the force of impact incurred in the event of a fall evenly on the thighs and torso region of the body. The material of construction of the webbing of SAFEHAWK Harnesses is Polyester. Since this has the least elongation properties as compared to other materials, the Harness does not stretch dangerously when subjected to a fall. The wearer hence does not risk slipping out of the Harness.

SAFEHAWK offers a comprehensive range of Full Body Harnesses to suit a vast range of applications and situations. Equipped with the finest ergonomics and technically sound features, SAFEHAWK Full Body Harnesses are the best choice for comfortable and safe usage for work at height.