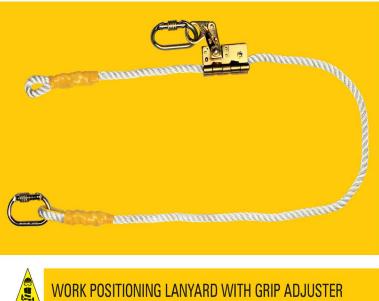

is hence mandatory to use specific Fall Arrest Lanyards and other such equipment along with Work Positioning Systems to ensure safety of the worker at a height.

The Work Positioning Lanyard is used by connecting the two ends of the lanyard to the two lateral D-rings on the Full Body Harness of the user. The length can be easily adjusted to suit the application.

SAFEHAWK Work Positioning Lanyards have a Minimum Breaking Strength of 15 kN, and Conforms to EN 358:1999.









# WORK POSITIONING LANYARDS



#### LANYARDS E,



## **WORK POSITIONING LANYARD WITH RING TYPE ADJUSTER**

- Made up of 14mm dia polyamide 3-strand twisted rope.
- Has a Manual Ring-type adjuster of forged alloy steel.
- Maximum length is 2.0m.
- · Easy to connect Steel Karabiners at both the ends for attachment.



- Made up of 14mm dia polyamide 3-strand twisted rope.
- Equipped with convenient Rope-grab adjuster for easy length adjustment.
- Maximum length is 2.0m.
- Easy to connect Steel Karabiners at both the ends for attachment.







# **S** Fehawk

# RESTRAINT LANYARDS







#### RESTRAINT TWISTED ROPE LANYARDS E,

- They are made up of 12mm dia Polyamide Twisted Rope.
- The spliced end is protected with a strong transparent protective covering sleeve.
- The loops at the end are protected by an abrasion resistant thimble.



System needed at height. These lanyards prevent the user from reaching the edge and hence prevent a potential fall from occurring. Since there is no fall that occurs in a "Fall Restraint System", the Restraint Lanyards do not have any shock absorption element incorpora